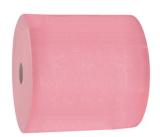

| PRODUCT                 | COLOR                 | SIZE              | PLY   | PACK   |
|-------------------------|-----------------------|-------------------|-------|--------|
| M60 BLUE WIPER<br>TOWEL | BLUE   WHITE  <br>RED | 12"<br>1100 /roll | 1 PLY | 1 ROLL |