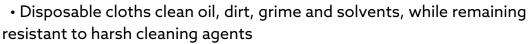

| PRODUCT                 | COLOR                 | SIZE              | PLY   | PACK   |
|-------------------------|-----------------------|-------------------|-------|--------|
| M60 BLUE WIPER<br>TOWEL | BLUE   WHITE  <br>RED | 12"<br>1100 /roll | 1 PLY | 1 ROLL |