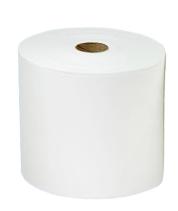

| PRODUCT                 | COLOR                 | SIZE              | PLY   | PACK   |
|-------------------------|-----------------------|-------------------|-------|--------|
| M60 BLUE WIPER<br>TOWEL | BLUE   WHITE  <br>RED | 12"<br>1100 /roll | 1 PLY | 1 ROLL |